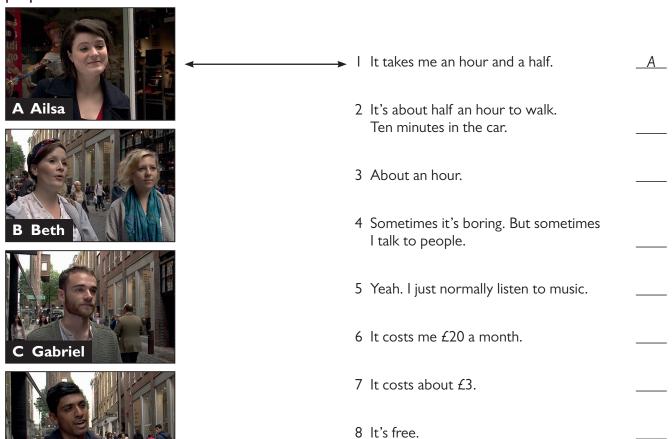

3 How do they get to work? Read the words in the box. Then watch the video podcast from 0:21 to 0:49 and tick the words you hear. How many people walk to work?

page I

6

**4** How long does the journey take and do they like it? Look at the people below and read their answers. Check new words in your dictionary. Then watch the video podcast from 0:52 to 1:28 and match the people to the correct answers.